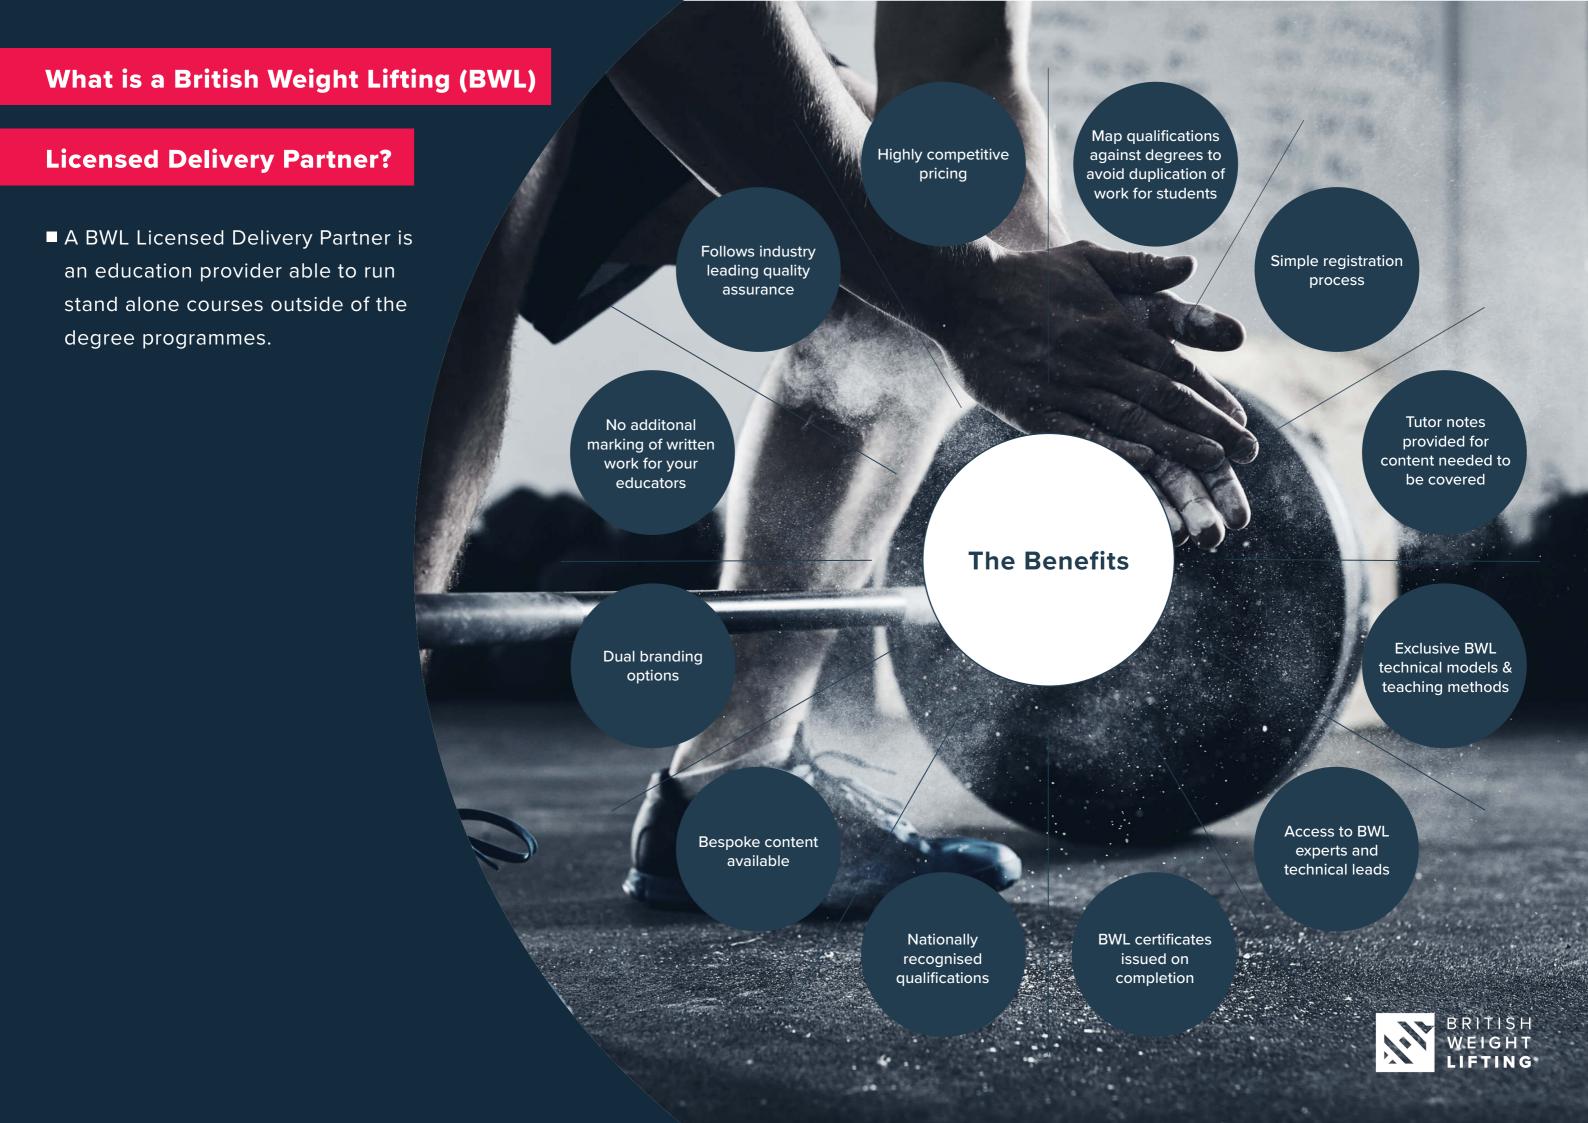

## Why become British Weight Lifting Licensed Delivery Partner?

- Guidance on structuring courses for optimal delivery
- Full delivery notes provided
- Options to work with BWL on bespoke content for courses
- A mixture of online and practical delivery methods available
- Delivery notes are able to be personalised to you
- Grading completed by BWL
- Marketing support to promote your courses
- Templates for social media provided
- Promotion on social media
- Opportunities to feature in member newsletter
- Exposure on website
- Training from Education Team
- Frequent upskilling and access to BWL CPD courses
- Exclusive Tutor Training from BWL
- Right to refer as a BWL Licensed Delivery Partner
- BWL logo provided

- Fully accredited qualification and courses available
- Education team at BWL here to support you
- Flexibility of booking dates to suit you
- Deliver BWL courses internally to students
- Promote courses externally & deliver to the public
- Save money for students
- Income generator
- Access the educator training section on e-learning
- Receive support from BWL to upskill your workforce
- Register new courses and market them online.

## Benefits of embedding:

- Students can gain an additional qualification without duplicating work
- All grading completed by BWL for your students on any work required for gaps
- Students leave Education with industry certificate complimenting qualifications
- BWL create bespoke content to cover learning required on top of programmes
- Lower costs for your students than completing the course separately